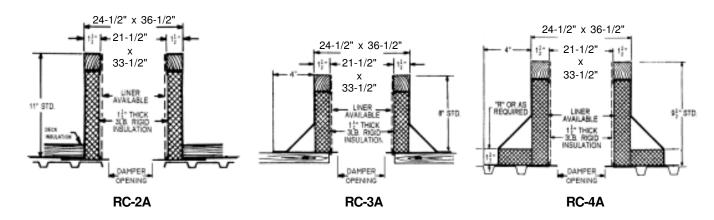

## **Carnes Roof Curbs**

**Technical Product Information** 

CURB O.D. 24-1/2" x 36-1/2"

| P.O. NUMBER. |  |
|--------------|--|
| CUSTOMER.    |  |
|              |  |
| ARCHITECT    |  |

## STANDARD CONSTRUCTION

- •18 GAUGE GALVANIZED STEEL
- •1-1/2", 3LB. DENSITY FIBERGLASS INSULATION
- WOOD NAILER FLUSH
- UNITIZED CONSTRUCTION
- CONTINUOUS WELDED CORNER SEAMS

## **FITS**

- 18 x 30 GI
- 18 x 30 GE
- 18 x 30 GL

| PROJECT REQUIREMENTS |                   |      |           |                    |  |                |     |  |
|----------------------|-------------------|------|-----------|--------------------|--|----------------|-----|--|
| QTY. STYLE           |                   | *    | "R"       | PITCH REQUIREMENTS |  | DAMPER OPENING | TAG |  |
|                      | OVERALL<br>HEIGHT | DIM. | LONG SIDE | SHORT SIDE         |  |                |     |  |
|                      |                   |      |           |                    |  |                |     |  |
|                      |                   |      |           |                    |  |                |     |  |
|                      |                   |      |           |                    |  |                |     |  |
|                      |                   |      |           |                    |  |                |     |  |
|                      |                   |      |           |                    |  |                |     |  |
|                      |                   |      |           |                    |  |                |     |  |