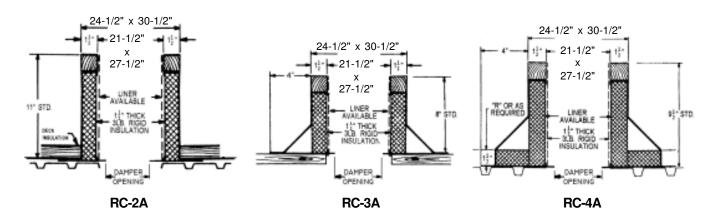

## **Carnes Roof Curbs**

**Technical Product Information** 

CURB O.D. 24-1/2" x 30-1/2"

| P.O. NUMBER _ |  |
|---------------|--|
| CUSTOMER .    |  |
|               |  |
| ARCHITECT     |  |

## STANDARD CONSTRUCTION

- •18 GAUGE GALVANIZED STEEL
- •1-1/2", 3LB. DENSITY FIBERGLASS INSULATION
- WOOD NAILER FLUSH
- UNITIZED CONSTRUCTION
- CONTINUOUS WELDED CORNER SEAMS

## **FITS**

- 18 x 24 GI
- 18 x 24 GE
- 18 x 24 GL

| PROJECT REQUIREMENTS |                   |      |           |            |                |     |  |  |
|----------------------|-------------------|------|-----------|------------|----------------|-----|--|--|
| QTY. STYLE           |                   | *    | "R"       | PITCH REQI | JIREMENTS      |     |  |  |
|                      | OVERALL<br>HEIGHT | DIM. | LONG SIDE | SHORT SIDE | DAMPER OPENING | TAG |  |  |
|                      |                   |      |           |            |                |     |  |  |
|                      |                   |      |           |            |                |     |  |  |
|                      |                   |      |           |            |                |     |  |  |
|                      |                   |      |           |            |                |     |  |  |
|                      |                   |      |           |            |                |     |  |  |
|                      |                   |      |           |            |                |     |  |  |