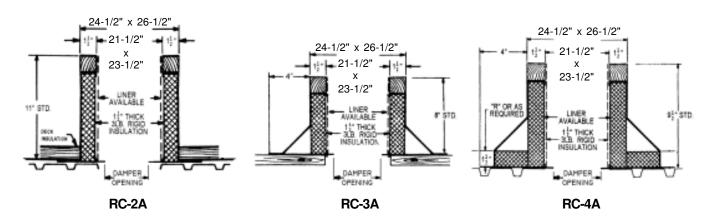

## **Carnes Roof Curbs**

**Technical Product Information** 

CURB O.D. 24-1/2" x 26-1/2"

| P.O. NUMBER _ |  |
|---------------|--|
| CUSTOMER _    |  |
|               |  |
| ARCHITECT     |  |

## STANDARD CONSTRUCTION

- •18 GAUGE GALVANIZED STEEL
- •1-1/2", 3LB. DENSITY FIBERGLASS INSULATION
- WOOD NAILER FLUSH
- UNITIZED CONSTRUCTION
- CONTINUOUS WELDED CORNER SEAMS

## **FITS**

- 18 x 20 GI
- 18 x 20 GE
- 18 x 20 GL

|            | PROJECT REQUIREMENTS |   |           |                    |  |                |     |  |  |
|------------|----------------------|---|-----------|--------------------|--|----------------|-----|--|--|
| QTY. STYLE |                      | * |           | PITCH REQUIREMENTS |  | DAMPER OPENING | TAG |  |  |
|            |                      |   | LONG SIDE | SHORT SIDE         |  |                |     |  |  |
|            |                      |   |           |                    |  |                |     |  |  |
|            |                      |   |           |                    |  |                |     |  |  |
|            |                      |   |           |                    |  |                |     |  |  |
|            |                      |   |           |                    |  |                |     |  |  |
|            |                      |   |           |                    |  |                |     |  |  |
|            |                      |   |           |                    |  |                |     |  |  |