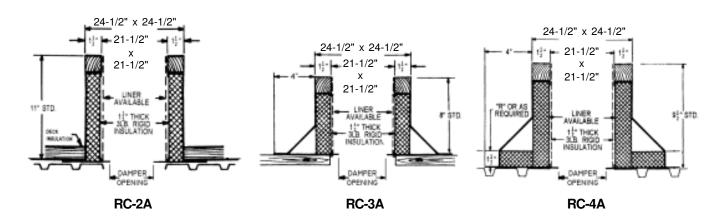

## **Carnes Roof Curbs**

CURB O.D. 24-1/2" x 24-1/2"

| P.O. NUMBER _ |  |
|---------------|--|
| CUSTOMER _    |  |
| PROJECT _     |  |
| LOCATION _    |  |
| ARCHITECT _   |  |

## STANDARD CONSTRUCTION

- 18 GAUGE GALVANIZED STEEL
- •1-1/2", 3LB. DENSITY FIBERGLASS INSULATION
- WOOD NAILER FLUSH
- UNITIZED CONSTRUCTION
- CONTINUOUS WELDED CORNER SEAMS

## **FITS**

- VUDK 18
- VUBK 18
- VXCAC 20
- 18 x 18 GI
- 18 x 18 GE
- 18 x 18 GL

| PROJECT REQUIREMENTS |  |      |           |                    |  |                |     |  |
|----------------------|--|------|-----------|--------------------|--|----------------|-----|--|
| QTY. STYLE           |  | *    | ı "R"     | PITCH REQUIREMENTS |  | DAMPER OPENING | TAG |  |
|                      |  | DIM. | LONG SIDE | SHORT SIDE         |  |                |     |  |
|                      |  |      |           |                    |  |                |     |  |
|                      |  |      |           |                    |  |                |     |  |
|                      |  |      |           |                    |  |                |     |  |
|                      |  |      |           |                    |  |                |     |  |
|                      |  |      |           |                    |  |                |     |  |
|                      |  |      |           |                    |  |                |     |  |