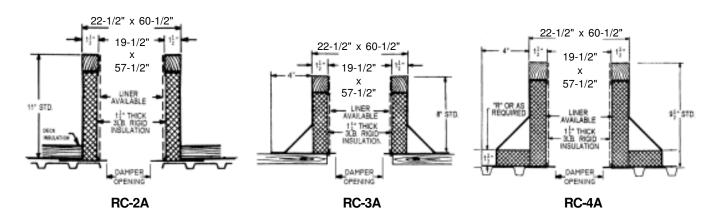

## **Carnes Roof Curbs**

**Technical Product Information** 

CURB O.D. 22-1/2" x 60-1/2"

| P.O. NUMBER _ |  |
|---------------|--|
| CUSTOMER _    |  |
|               |  |
| ARCHITECT     |  |

## STANDARD CONSTRUCTION

- •18 GAUGE GALVANIZED STEEL
- •1-1/2", 3LB. DENSITY FIBERGLASS INSULATION
- WOOD NAILER FLUSH
- UNITIZED CONSTRUCTION
- CONTINUOUS WELDED CORNER SEAMS

## **FITS**

- 16 x 54 GI
- 16 x 54 GE
- 16 x 54 GL

|            | PROJECT REQUIREMENTS |      |           |            |                |     |  |  |  |
|------------|----------------------|------|-----------|------------|----------------|-----|--|--|--|
| QTY. STYLE |                      | *    | "R"       | PITCH REQU | JIREMENTS      |     |  |  |  |
|            |                      | DIM. | LONG SIDE | SHORT SIDE | DAMPER OPENING | TAG |  |  |  |
|            |                      |      |           |            |                |     |  |  |  |
|            |                      |      |           |            |                |     |  |  |  |
|            |                      |      |           |            |                |     |  |  |  |
|            |                      |      |           |            |                |     |  |  |  |
|            |                      |      |           |            |                |     |  |  |  |
|            |                      |      |           |            |                |     |  |  |  |