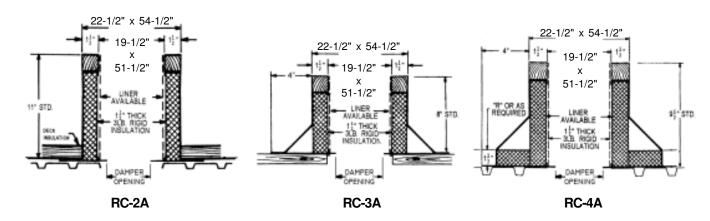

## **Carnes Roof Curbs**

**Technical Product Information** 

CURB O.D. 22-1/2" x 54-1/2"

| P.O. NUMBER _ |  |
|---------------|--|
| CUSTOMER _    |  |
|               |  |
| ARCHITECT     |  |

## STANDARD CONSTRUCTION

- •18 GAUGE GALVANIZED STEEL
- •1-1/2", 3LB. DENSITY FIBERGLASS INSULATION
- WOOD NAILER FLUSH
- UNITIZED CONSTRUCTION
- CONTINUOUS WELDED CORNER SEAMS

## **FITS**

- 16 x 48 GI
- 16 x 48 GE
- 16 x 48 GL

|            | PROJECT REQUIREMENTS |      |           |            |                |     |  |  |  |
|------------|----------------------|------|-----------|------------|----------------|-----|--|--|--|
| QTY. STYLE |                      | *    | "R"       | PITCH REQU | JIREMENTS      |     |  |  |  |
|            |                      | DIM. | LONG SIDE | SHORT SIDE | DAMPER OPENING | TAG |  |  |  |
|            |                      |      |           |            |                |     |  |  |  |
|            |                      |      |           |            |                |     |  |  |  |
|            |                      |      |           |            |                |     |  |  |  |
|            |                      |      |           |            |                |     |  |  |  |
|            |                      |      |           |            |                |     |  |  |  |
|            |                      |      |           |            |                |     |  |  |  |