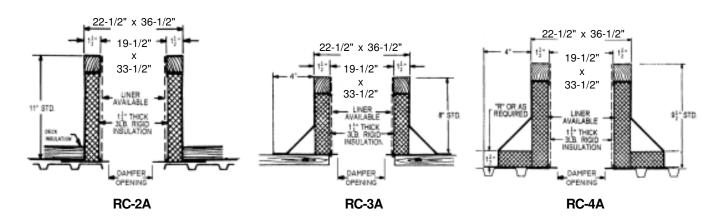

## **Carnes Roof Curbs**

**Technical Product Information** 

CURB O.D. 22-1/2" x 36-1/2"

| P.O. NUMBER. |  |
|--------------|--|
| CUSTOMER.    |  |
|              |  |
| ARCHITECT    |  |

## STANDARD CONSTRUCTION

- •18 GAUGE GALVANIZED STEEL
- •1-1/2", 3LB. DENSITY FIBERGLASS INSULATION
- WOOD NAILER FLUSH
- UNITIZED CONSTRUCTION
- CONTINUOUS WELDED CORNER SEAMS

## **FITS**

- 16 x 30 GI
- •16 x 30 GE
- 16 x 30 GL

|        | PROJECT REQUIREMENTS |      |           |                    |  |                |     |  |  |  |
|--------|----------------------|------|-----------|--------------------|--|----------------|-----|--|--|--|
| QTY. S | STYLE OVERALL HEIGHT |      | "R"       | PITCH REQUIREMENTS |  | DAMPER OPENING | TAG |  |  |  |
|        |                      | DIM. | LONG SIDE | SHORT SIDE         |  |                |     |  |  |  |
|        |                      |      |           |                    |  |                |     |  |  |  |
|        |                      |      |           |                    |  |                |     |  |  |  |
|        |                      |      |           |                    |  |                |     |  |  |  |
|        |                      |      |           |                    |  |                |     |  |  |  |
|        |                      |      |           |                    |  |                |     |  |  |  |
|        |                      |      |           |                    |  |                |     |  |  |  |