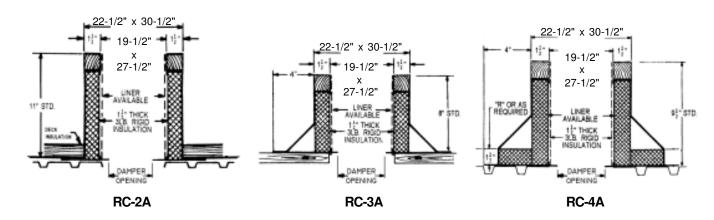

## **Carnes Roof Curbs**

**Technical Product Information** 

CURB O.D. 22-1/2" x 30-1/2"

| P.O. NUMBER _ |  |
|---------------|--|
| CUSTOMER _    |  |
|               |  |
| ARCHITECT     |  |

## STANDARD CONSTRUCTION

- •18 GAUGE GALVANIZED STEEL
- •1-1/2", 3LB. DENSITY FIBERGLASS INSULATION
- WOOD NAILER FLUSH
- UNITIZED CONSTRUCTION
- CONTINUOUS WELDED CORNER SEAMS

## **FITS**

- 16 x 24 GI
- •16 x 24 GE
- 16 x 24 GL

| PROJECT REQUIREMENTS |  |      |           |                    |  |                |     |  |
|----------------------|--|------|-----------|--------------------|--|----------------|-----|--|
| QTY. STYLE           |  | *    | "R"       | PITCH REQUIREMENTS |  | DAMPER OPENING | TAG |  |
|                      |  | DIM. | LONG SIDE | SHORT SIDE         |  |                |     |  |
|                      |  |      |           |                    |  |                |     |  |
|                      |  |      |           |                    |  |                |     |  |
|                      |  |      |           |                    |  |                |     |  |
|                      |  |      |           |                    |  |                |     |  |
|                      |  |      |           |                    |  |                |     |  |
|                      |  |      |           |                    |  |                |     |  |