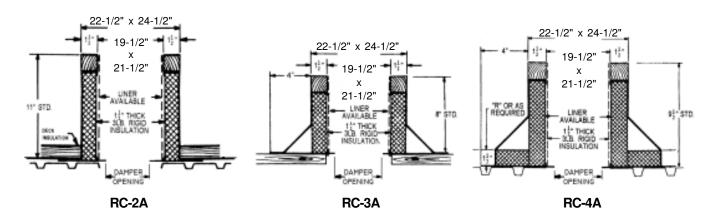

## **Carnes Roof Curbs**

**Technical Product Information** 

CURB O.D. 22-1/2" x 24-1/2"

| P.O. NUMBER. |  |
|--------------|--|
| CUSTOMER.    |  |
|              |  |
| ARCHITECT    |  |

## STANDARD CONSTRUCTION

- •18 GAUGE GALVANIZED STEEL
- •1-1/2", 3LB. DENSITY FIBERGLASS INSULATION
- WOOD NAILER FLUSH
- UNITIZED CONSTRUCTION
- CONTINUOUS WELDED CORNER SEAMS

## **FITS**

- 16 x 18 GI
- •16 x 18 GE
- 16 x 18 GL

| PROJECT REQUIREMENTS |                   |      |           |                    |  |                |     |  |
|----------------------|-------------------|------|-----------|--------------------|--|----------------|-----|--|
| QTY. STYLE           |                   | *    | "R"       | PITCH REQUIREMENTS |  | DAMPER OPENING | TAG |  |
|                      | OVERALL<br>HEIGHT | DIM. | LONG SIDE | SHORT SIDE         |  |                |     |  |
|                      |                   |      |           |                    |  |                |     |  |
|                      |                   |      |           |                    |  |                |     |  |
|                      |                   |      |           |                    |  |                |     |  |
|                      |                   |      |           |                    |  |                |     |  |
|                      |                   |      |           |                    |  |                |     |  |
|                      |                   |      |           |                    |  |                |     |  |