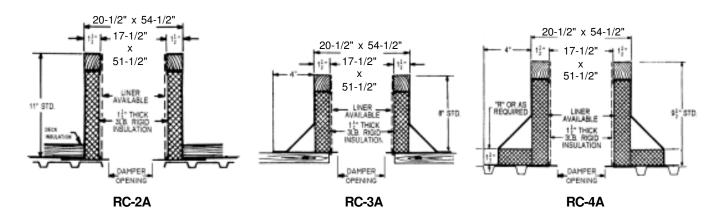

## **Carnes Roof Curbs**

**Technical Product Information** 

CURB O.D. 20-1/2" x 54-1/2"

| P.O. NUMBER _    |  |
|------------------|--|
| CUSTOMER _       |  |
| ·                |  |
| <b>ARCHITECT</b> |  |

## STANDARD CONSTRUCTION

- •18 GAUGE GALVANIZED STEEL
- •1-1/2", 3LB. DENSITY FIBERGLASS INSULATION
- WOOD NAILER FLUSH
- UNITIZED CONSTRUCTION
- CONTINUOUS WELDED CORNER SEAMS

## **FITS**

- 14 x 48 GI
- 14 x 48 GE
- 14 x 48 GL

| PROJECT REQUIREMENTS |  |      |           |                    |  |                |     |  |
|----------------------|--|------|-----------|--------------------|--|----------------|-----|--|
| QTY. STYLE           |  | *    | "R"       | PITCH REQUIREMENTS |  | DAMPER OPENING | TAG |  |
|                      |  | DIM. | LONG SIDE | SHORT SIDE         |  |                |     |  |
|                      |  |      |           |                    |  |                |     |  |
|                      |  |      |           |                    |  |                |     |  |
|                      |  |      |           |                    |  |                |     |  |
|                      |  |      |           |                    |  |                |     |  |
|                      |  |      |           |                    |  |                |     |  |
|                      |  |      |           |                    |  |                |     |  |