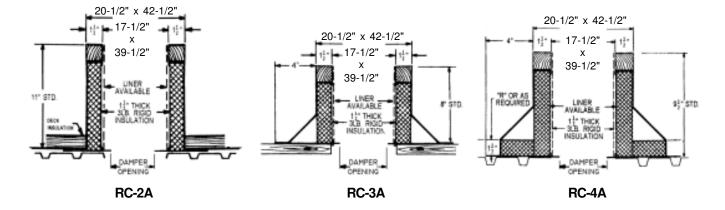

**Carnes Roof Curbs** RPS CURB O.D. 20-1/2" x 42-1/2" P.O. NUMBER \_\_\_\_\_ **STANDARD CONSTRUCTION** CUSTOMER \_\_\_\_\_ •18 GAUGE GALVANIZED STEEL •1-1/2", 3LB. DENSITY FIBERGLASS INSULATION WOOD NAILER FLUSH UNITIZED CONSTRUCTION PROJECT \_\_\_\_\_ CONTINUOUS WELDED CORNER SEAMS LOCATION \_\_\_\_\_ FITS ARCHITECT \_\_\_\_\_ • 14 x 36 GI • 14 x 36 GE

| PROJECT REQUIREMENTS |       |                        |             |                    |            |                |     |
|----------------------|-------|------------------------|-------------|--------------------|------------|----------------|-----|
| QTY.                 | STYLE | *<br>OVERALL<br>HEIGHT | "R"<br>DIM. | PITCH REQUIREMENTS |            |                |     |
|                      |       |                        |             | LONG SIDE          | SHORT SIDE | DAMPER OPENING | TAG |
|                      |       |                        |             |                    |            |                |     |
|                      |       |                        |             |                    |            |                |     |
|                      |       |                        |             |                    |            |                |     |
|                      |       |                        |             |                    |            |                |     |
|                      |       |                        |             |                    |            |                |     |
|                      |       |                        |             |                    |            |                |     |