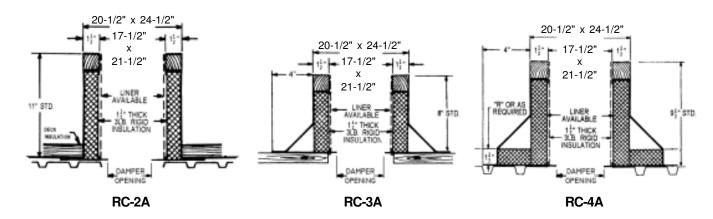

## **Carnes Roof Curbs**

**Technical Product Information** 

CURB O.D. 20-1/2" x 24-1/2"

| P.O. NUMBER _    |  |
|------------------|--|
| CUSTOMER _       |  |
| ·                |  |
| <b>ARCHITECT</b> |  |

## STANDARD CONSTRUCTION

- •18 GAUGE GALVANIZED STEEL
- •1-1/2", 3LB. DENSITY FIBERGLASS INSULATION
- WOOD NAILER FLUSH
- UNITIZED CONSTRUCTION
- CONTINUOUS WELDED CORNER SEAMS

## **FITS**

- 14 x 18 GI
- 14 x 18 GE
- 14 x 18 GL

| PROJECT REQUIREMENTS |  |      |           |            |                |     |  |  |
|----------------------|--|------|-----------|------------|----------------|-----|--|--|
| QTY. STYLE           |  | * "  | "R"       | PITCH REQU | JIREMENTS      |     |  |  |
|                      |  | DIM. | LONG SIDE | SHORT SIDE | DAMPER OPENING | TAG |  |  |
|                      |  |      |           |            |                |     |  |  |
|                      |  |      |           |            |                |     |  |  |
|                      |  |      |           |            |                |     |  |  |
|                      |  |      |           |            |                |     |  |  |
|                      |  |      |           |            |                |     |  |  |
|                      |  |      |           |            |                |     |  |  |