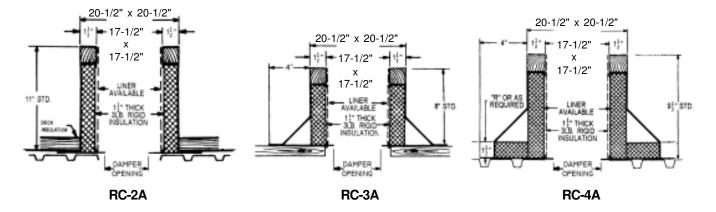

**Carnes Roof Curbs** RPS CURB O.D. 20-1/2" x 20-1/2" P.O. NUMBER \_\_\_\_\_ **STANDARD CONSTRUCTION** CUSTOMER \_\_\_\_\_ •18 GAUGE GALVANIZED STEEL •1-1/2", 3LB. DENSITY FIBERGLASS INSULATION WOOD NAILER FLUSH UNITIZED CONSTRUCTION PROJECT \_\_\_\_\_ CONTINUOUS WELDED CORNER SEAMS LOCATION \_\_\_\_\_ FITS ARCHITECT \_\_\_\_\_ • VXCAC 16 • 14 x 14 GI • 14 x 14 GE

• 14 x 14 GL

| PROJECT REQUIREMENTS |       |                        |             |                    |            |                |     |
|----------------------|-------|------------------------|-------------|--------------------|------------|----------------|-----|
| QTY.                 | STYLE | *<br>OVERALL<br>HEIGHT | "R"<br>DIM. | PITCH REQUIREMENTS |            |                |     |
|                      |       |                        |             | LONG SIDE          | SHORT SIDE | DAMPER OPENING | TAG |
|                      |       |                        |             |                    |            |                |     |
|                      |       |                        |             |                    |            |                |     |
|                      |       |                        |             |                    |            |                |     |
|                      |       |                        |             |                    |            |                |     |
|                      |       |                        |             |                    |            |                |     |
|                      |       |                        |             |                    |            |                |     |