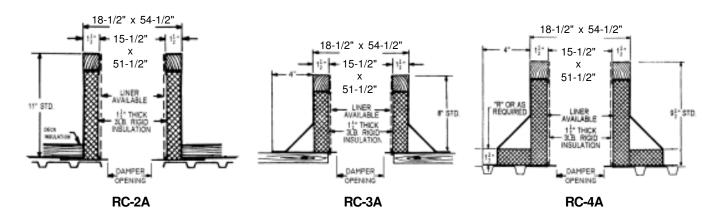

## **Carnes Roof Curbs**

**Technical Product Information** 

CURB O.D. 18-1/2" x 54-1/2"

| P.O. NUMBER _ |  |
|---------------|--|
| CUSTOMER _    |  |
|               |  |
| ARCHITECT     |  |

## STANDARD CONSTRUCTION

- •18 GAUGE GALVANIZED STEEL
- •1-1/2", 3LB. DENSITY FIBERGLASS INSULATION
- WOOD NAILER FLUSH
- UNITIZED CONSTRUCTION
- CONTINUOUS WELDED CORNER SEAMS

## **FITS**

- 12 x 48 GI
- 12 x 48 GE
- 12 x 48 GL

|            | PROJECT REQUIREMENTS |      |           |            |                |     |  |  |  |
|------------|----------------------|------|-----------|------------|----------------|-----|--|--|--|
| QTY. STYLE |                      | *    | "R"       | PITCH REQU | JIREMENTS      |     |  |  |  |
|            |                      | DIM. | LONG SIDE | SHORT SIDE | DAMPER OPENING | TAG |  |  |  |
|            |                      |      |           |            |                |     |  |  |  |
|            |                      |      |           |            |                |     |  |  |  |
|            |                      |      |           |            |                |     |  |  |  |
|            |                      |      |           |            |                |     |  |  |  |
|            |                      |      |           |            |                |     |  |  |  |
|            |                      |      |           |            |                |     |  |  |  |