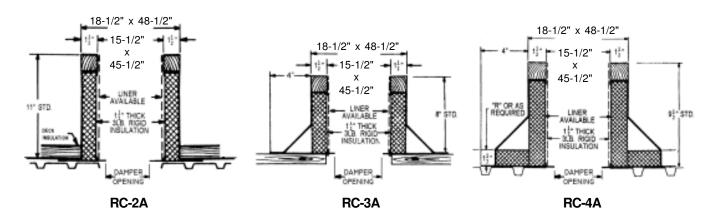

## **Carnes Roof Curbs**

CURB O.D. 18-1/2" x 48-1/2"

| P.O. NUMBER _ |  |
|---------------|--|
| CUSTOMER _    |  |
|               |  |
| ARCHITECT     |  |

## STANDARD CONSTRUCTION

- •18 GAUGE GALVANIZED STEEL
- •1-1/2", 3LB. DENSITY FIBERGLASS INSULATION
- WOOD NAILER FLUSH
- UNITIZED CONSTRUCTION
- CONTINUOUS WELDED CORNER SEAMS

## **FITS**

- 12 x 42 GI
- 12 x 42 GE
- 12 x 42 GL

|            | PROJECT REQUIREMENTS |      |           |            |                |     |  |  |  |
|------------|----------------------|------|-----------|------------|----------------|-----|--|--|--|
| QTY. STYLE |                      | *    | "R"       | PITCH REQU | JIREMENTS      |     |  |  |  |
|            |                      | DIM. | LONG SIDE | SHORT SIDE | DAMPER OPENING | TAG |  |  |  |
|            |                      |      |           |            |                |     |  |  |  |
|            |                      |      |           |            |                |     |  |  |  |
|            |                      |      |           |            |                |     |  |  |  |
|            |                      |      |           |            |                |     |  |  |  |
|            |                      |      |           |            |                |     |  |  |  |
|            |                      |      |           |            |                |     |  |  |  |