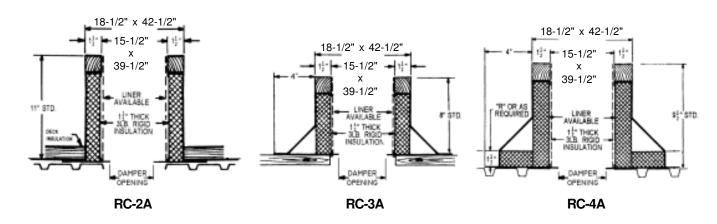

## **Carnes Roof Curbs**

**Technical Product Information** 

CURB O.D. 18-1/2" x 42-1/2"

| P.O. NUMBER     |
|-----------------|
| CUSTOMER        |
| PROJECTLOCATION |
| ARCHITECT       |

## STANDARD CONSTRUCTION

- •18 GAUGE GALVANIZED STEEL
- •1-1/2", 3LB. DENSITY FIBERGLASS INSULATION
- WOOD NAILER FLUSH
- UNITIZED CONSTRUCTION
- CONTINUOUS WELDED CORNER SEAMS

## **FITS**

- 12 x 36 GI
- 12 x 36 GE
- 12 x 36 GL

| PROJECT REQUIREMENTS |       |                        |             |            |            |                |     |  |
|----------------------|-------|------------------------|-------------|------------|------------|----------------|-----|--|
| QTY.                 | STYLE | *<br>OVERALL<br>HEIGHT | "R"<br>DIM. | PITCH REQU | JIREMENTS  |                | TAG |  |
|                      |       |                        |             | LONG SIDE  | SHORT SIDE | DAMPER OPENING |     |  |
|                      |       |                        |             |            |            |                |     |  |
|                      |       |                        |             |            |            |                |     |  |
|                      |       |                        |             |            |            |                |     |  |
|                      |       |                        |             |            |            |                |     |  |
|                      |       |                        |             |            |            |                |     |  |
|                      |       |                        |             |            |            |                |     |  |