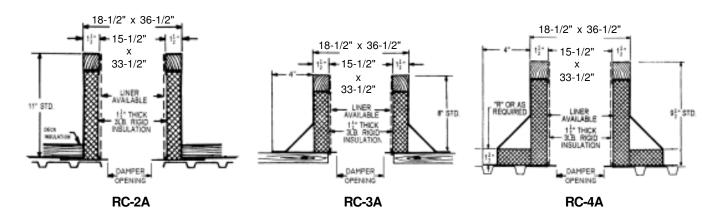

## **Carnes Roof Curbs**

**Technical Product Information** 

CURB O.D. 18-1/2" x 36-1/2"

| P.O. NUMBER _ |  |
|---------------|--|
| CUSTOMER _    |  |
|               |  |
| ARCHITECT     |  |

## STANDARD CONSTRUCTION

- •18 GAUGE GALVANIZED STEEL
- •1-1/2", 3LB. DENSITY FIBERGLASS INSULATION
- WOOD NAILER FLUSH
- UNITIZED CONSTRUCTION
- CONTINUOUS WELDED CORNER SEAMS

## **FITS**

- 12 x 30 GI
- 12 x 30 GE
- 12 x 30 GL

|            | PROJECT REQUIREMENTS |      |           |            |                |     |  |  |  |
|------------|----------------------|------|-----------|------------|----------------|-----|--|--|--|
| QTY. STYLE |                      | *    | "R"       | PITCH REQU | JIREMENTS      |     |  |  |  |
|            |                      | DIM. | LONG SIDE | SHORT SIDE | DAMPER OPENING | TAG |  |  |  |
|            |                      |      |           |            |                |     |  |  |  |
|            |                      |      |           |            |                |     |  |  |  |
|            |                      |      |           |            |                |     |  |  |  |
|            |                      |      |           |            |                |     |  |  |  |
|            |                      |      |           |            |                |     |  |  |  |
|            |                      |      |           |            |                |     |  |  |  |